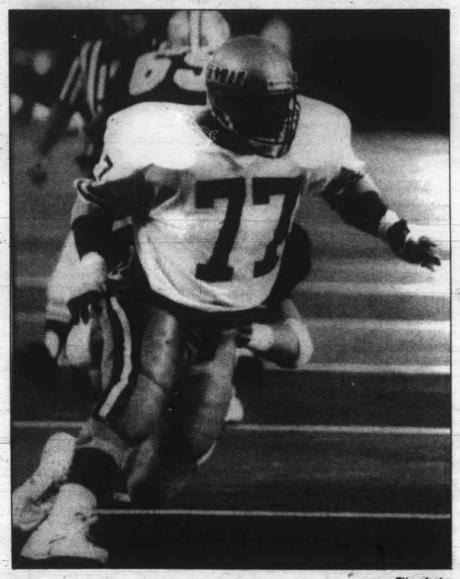

#### Vol. 64 No. 1

File photo

JMU noseguard Doug West, shown here in action against Liberty University last season, died Monday from injuries sustained in an accident last weekend.

Earlier that day, Purzycki was at the University of Virginia Medical Center in Charlottesville when he was told 20-year-old Doug West had died of injuries he suffered after falling out of the bed of a pickup truck on campus last Saturday

Just hours afterward, Purzycki attempted to control his emotions long enough to pay tribute to the 5-foot-11, 270-pound noseguard from Virginia Beach.

"Doug West was the kind of football player and the kind of person that everybody on our team could relate to," Purzycki said... "He was loved by everybody and he was a special person."

The accident happened after West and several other football players jumped in the back of a

pickup truck driven by a teammate to get a ride back to McGraw-Long Hall, the players' summer dor-

day's Daily News-Record, West stood up in the truck to say something to a teammate who was walking along Dukes Drive. At the same time, the driver, thinking his teammate wanted a ride, turned right into a parking lot. West didn't expect the turn, and tried to jump out of the truck to ease the fall. He broke the fall with his legs and then went into a roll.

West was entering his junior year at IMU, where he starred as both a football player and a wrestler for the Dukes.

Last season he was credited with 26 unassisted tackles and a teamleading 10 quarterback sacks. He would have returned as a starter at

noseguard, where he received honorable mention 'All-American honors last season.

Before the accident, Purzycki was predicting an even better season from West.

"We feel we have a legitimate All-America candidate in Doug West," said Purzycki in the JMU media guide. "(West) is the mostdominating player on our defensive unit. On film we haven't seen a better noseguard returning.