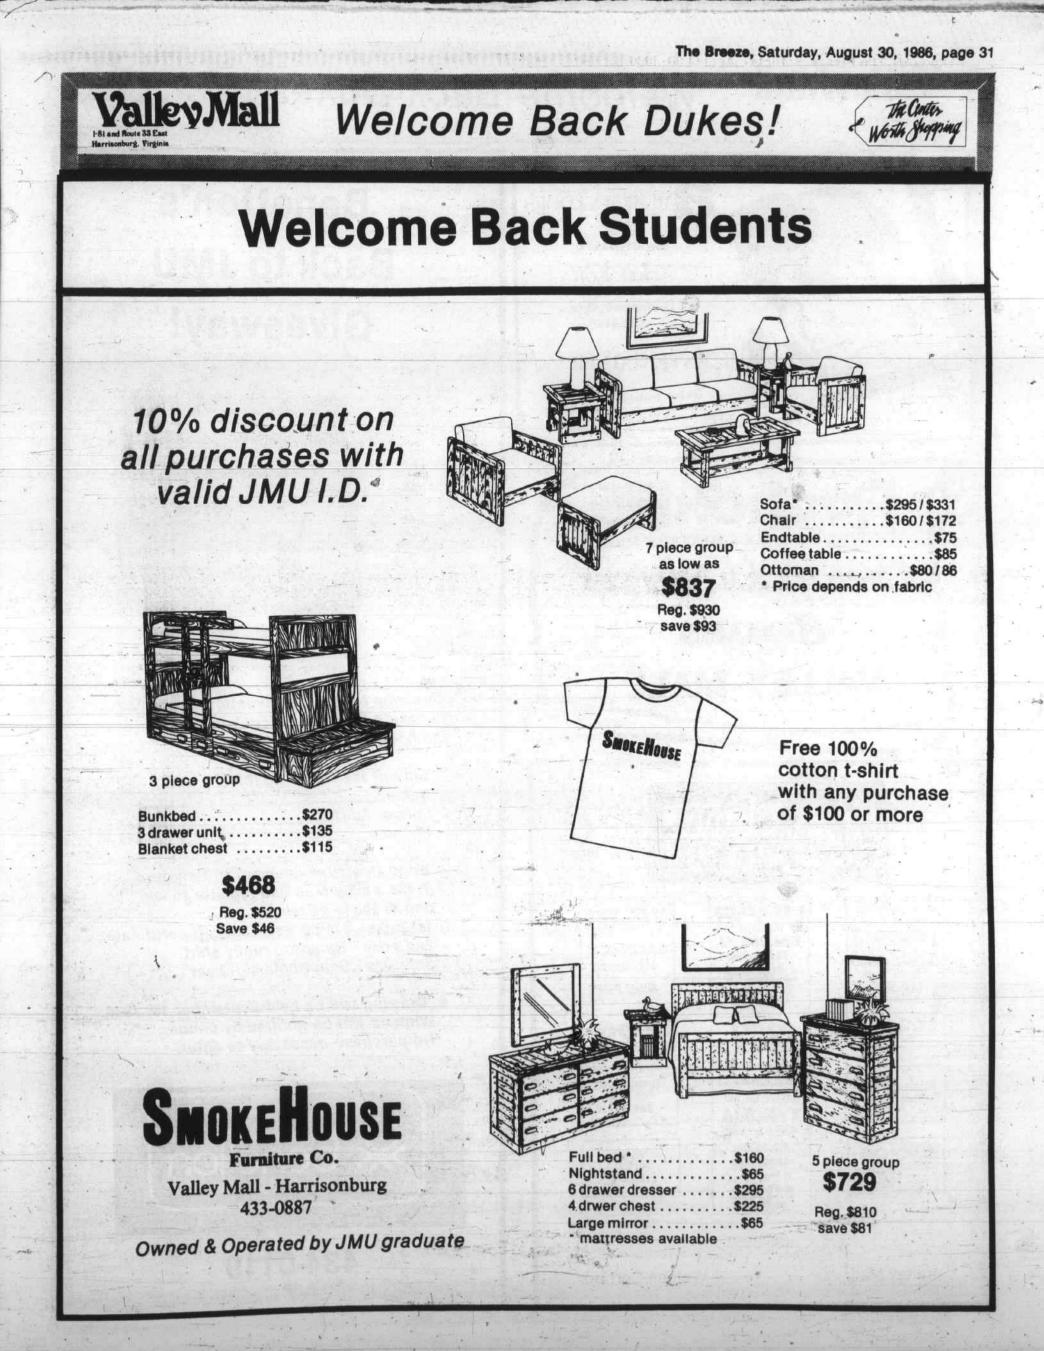

99<br>.39<br>.88<br>2.88<br>8.99-<br>9.99<br>14.99<br>5.99          | GUYS<br>Print shorts and walkers<br>Print s/s button front shirts<br>Knights court knit polos<br>Lg group knit polo-style shirts<br>River shirts<br>Zeppelin khaki slacks<br>Group Calvin Klein and<br>Jordache jeans<br>Calvin Klein denim jackets<br>Lee denim jackets<br>Bugle Boy updated slacks<br>L/S sport shirts- group<br>Rugby look shaker sweaters<br>Bill Blass briefs and bikinis<br>Entire stock men's socks<br>Group Timex watches |                                                                                                           | 6.99<br>5.99<br>11.99<br>5.99-<br>9.99<br>9.99<br>13.99<br>24.99<br>39.99<br>24.99<br>16.99<br>4.99-<br>6.99<br>19.99<br>3.19<br>20% off<br>50% off |

\$

with.

1

1

4.12

" that a









# Welcome Back Dukes!



# The Big Names On Campus.





### Sale \$ 13.99 REG \$19.00

LEVI'S FAMOUS JEANS • The cotton denims that won the West are still winning today. Get them now at our low price. Men's sizes. #4903/2/1

Sale \$18.99 REG \$25.00

LEE 5-pocket

A western classic that looks better as it gets older. 5-pocket cotton denim jeans from LEE in juniors sizes.

Sale \$ 16.99 REG \$ 22.00 HUNT CLUB 5-POCKET The rush is on! Stake your claim on HUNT CLUB. 100% cotton jeans in Jr. sizes.

# **Dorm Room Furnishings**

| Standard bed pillows       | \$4.99 |
|----------------------------|--------|
| Twin X-long bed sheets     | 9.99   |
| Twin bedspreads, reg. \$40 | 19.99  |
| Stadium Blankets           | 9.99   |
| Luxery bath towels         | 3.99   |

You're looking smarter