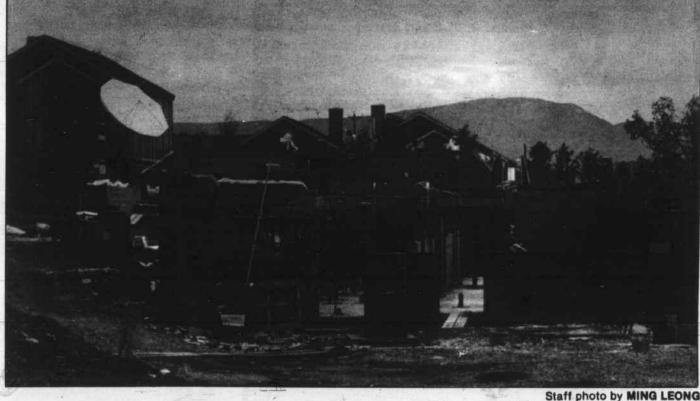

The two most obvious additions being made are a new residence hall and two more Greek Row units.

The residence hall, which is located on the hillside between the Warren Campus Center and Bell Hall, has been under construction since June. It is designed to look like Bell but be slightly larger, said George Marcum, director of building and grounds.

Another improvement on campus is the new concrete steps on the hill behind the Warren Campus Center patio. The old wooden steps were uneven and became slippery when

One construction site on campus is on the hill near Bell Hall, where a new residence hall is going up.