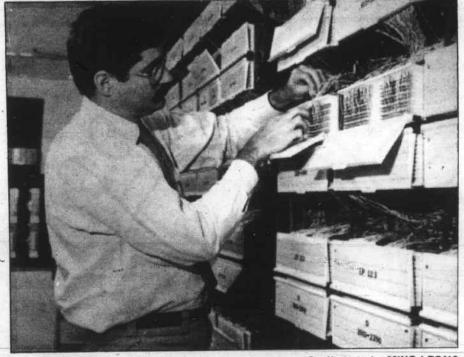

He is prepared to work with students to solve problems that arise. "We're a brand new department so there will probably be

Staff photo by MING LEONG

Telecommunications director Tom Bonadeo adjusts phone wires.